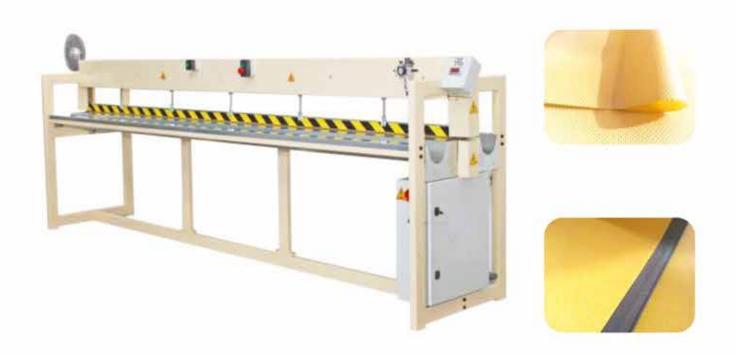

#### **Ultrasonic Border Band Machine**

### Border bands machines by stitching

Overlocking border bands block

Border band quilting machine

Machine for vertical handles insertion