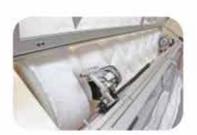

# Close pattern quilting machine

Customisable size Work in continuous mode or with frames High speed