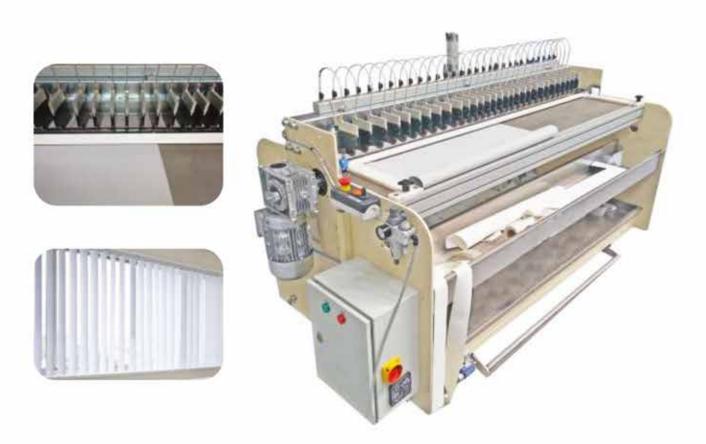

#### Ultrasonic quilting machine

Working width from 1600mm to 2800mm Robust ultrasonic equipment. Long life High speed Ultrasonic band cutting block option

#### **Ultrasonic Border Band Machine**