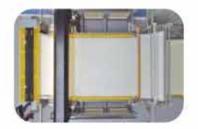

# Close pattern quilting machine















Customisable size Work in continuous mode or with frames High speed







#### Ultrasonic quilting machine













Working width from 1600mm to 2800mm Robust ultrasonic equipment. Long life High speed Ultrasonic band cutting block option

#### **Ultrasonic Border Band Machine**













### Border bands machines by stitching





Overlocking border bands block



Border band quilting machine







Machine for vertical handles insertion

#### VT MCC VU CMP







Machine to measure, cut and seam bands







Ultrasonic machine to cut bands

#### VT CRA



Seam mattress machine

### VT EMCOL



Automatic packing mattress machine

## Pillow covers production





### Pillow and mattress



Cover insertion. Ultrasonic welding







## Screens production



## Automatic screens