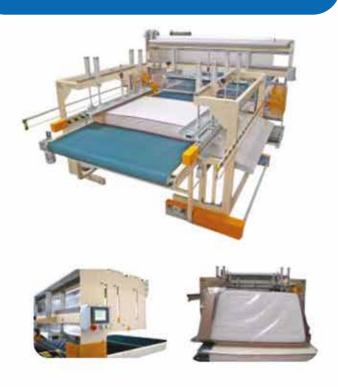

#### Ultrasonic quilting machine

Working width from 1600mm to 2800mm Robust ultrasonic equipment. Long life High speed Ultrasonic band cutting block option