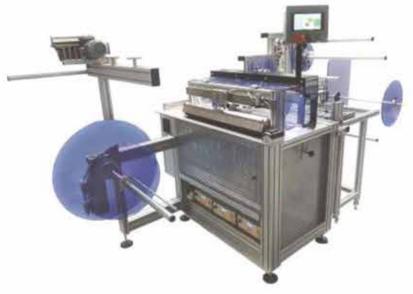

# Close pattern quilting machine

Customisable size Work in continuous mode or with frames High speed