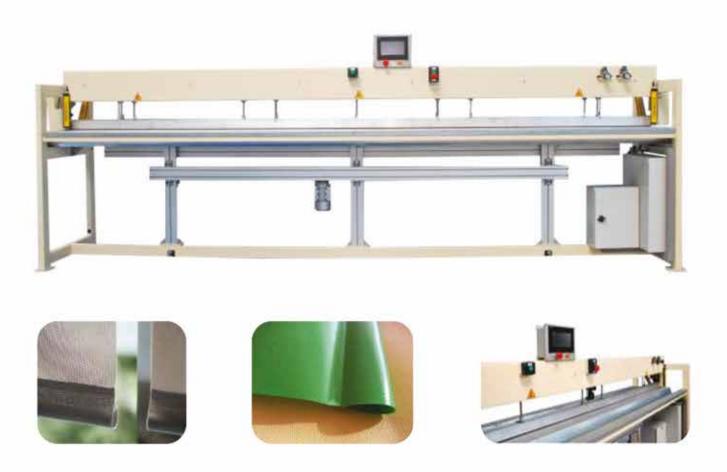

able size Work in continuous mode or with frames High speed







#### Ultrasonic quilting machine













Working width from 1600mm to 2800mm Robust ultrasonic equipment. Long life High speed Ultrasonic band cutting block option

#### **Ultrasonic Border Band Machine**













### Border bands machines by stitching





Overlocking border bands block



Border band quilting machine







Machine for vertical handles insertion

#### VT MCC VU CMP







Machine to measure, cut and seam bands







Ultrasonic machine to cut bands

#### VT CRA



Seam mattress machine

### VT EMCOL



Automatic packing mattress machine

## Pillow covers production





### Pillow and mattress



Cover insertion. Ultrasonic welding







## Screens production



## Automatic screens production



# Slat curtains production



### Slat curtains cutting machine



# Ultrasonic Systems







Design and production of customised sonotrodes in steel and titanium



Design and production of rollers



## Ultrasonic device



## Manual Ultrasonic device





Design, Manufacture, Supply & Support enquiries@i2europe.co.uk

For further information and even more machinery visit our website www.i2europe.co.uk