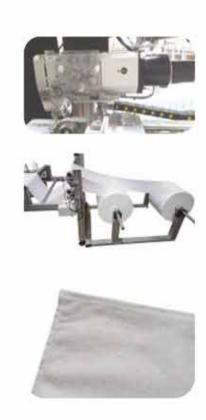

#### **Ultrasonic Border Band Machine**

### Border bands machines by stitching

Overlocking border bands block

Border band quilting machine

Machine for vertical handles insertion

#### VT MCC VU CMP

Machine to measure, cut and seam bands

Ultrasonic machine to cut bands