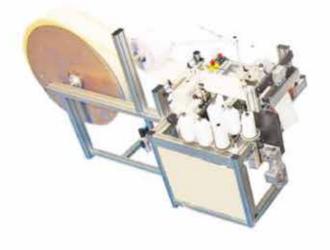

#### VT MCC VU CMP

Machine to measure, cut and seam bands

Ultrasonic machine to cut bands