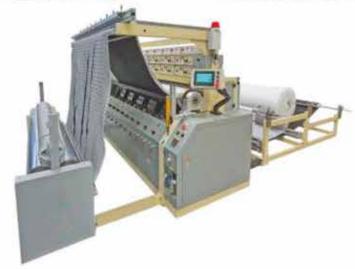

# Close pattern quilting machine

Customisable size Work in continuous mode or with frames High speed