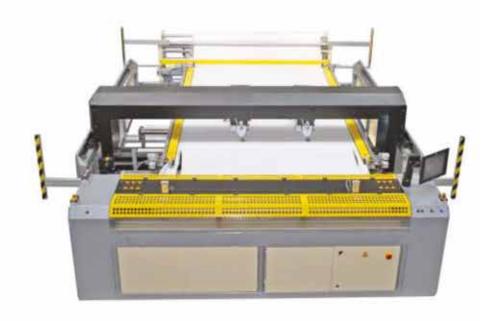

#### Ultrasonic quilting machine

Working width from 1600mm to 2800mm Robust ultrasonic equipment. Long life High speed Ultrasonic band cutting block option