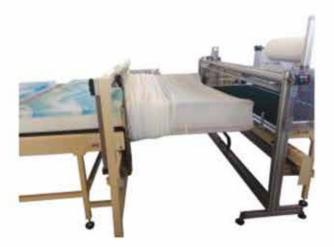

# Close pattern quilting machine















Customisable size Work in continuous mode or with frames High speed







#### Ultrasonic quilting machine













Working width from 1600mm to 2800mm Robust ultrasonic equipment. Long life High speed Ultrasonic band cutting block option

#### **Ultrasonic Border Band Machine**













### Border bands machines by stitching





Overlocking border bands block



Border band quilting machine







Machine for vertical handles insertion

#### VT MCC VU CMP







Machine to measure, cut and seam bands







Ultrasonic machine to cut bands

#### VT CRA



Seam mattress machine

### VT EMCOL



Automatic packing mattress machine

## Pillow covers production





### Pillow and mattress



Cover insertion. Ultrasonic welding







## Screens production



## Automatic screens production



# Slat curtains production



### Slat curtains cutting machine



# Ultrasonic Systems







Design and production of customised sonotrodes in steel and titanium



Design and production of rollers



## Ultrasonic device



## Manual Ultrasonic device





Design, Manufacture, Supply & Support enquiries@i2europe.co.uk

For further information and even more machinery visit our website www.i2europe.co.uk