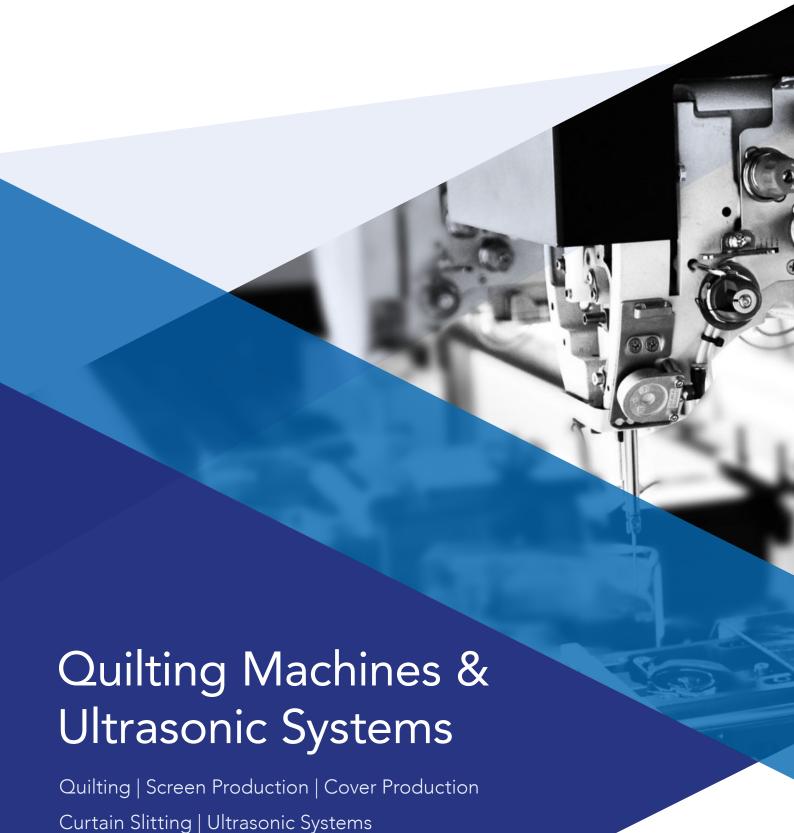

# Close pattern quilting machine

Customisable size Work in continuous mode or with frames High speed