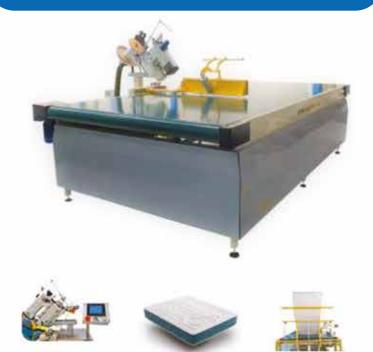

# Close pattern quilting machine

Customisable size Work in continuous mode or with frames High speed