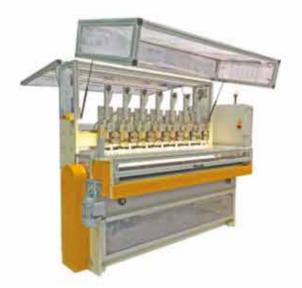

### Border bands machines by stitching

Overlocking border bands block

Border band quilting machine

Machine for vertical handles insertion