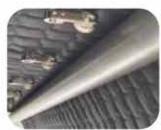

# Close pattern quilting machine

Customisable size Work in continuous mode or with frames High speed