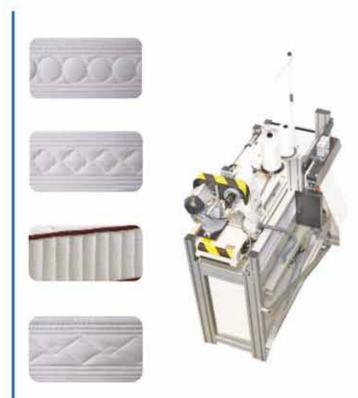

# Close pattern quilting machine

Customisable size Work in continuous mode or with frames High speed