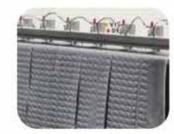

# Close pattern quilting machine

Customisable size Work in continuous mode or with frames High speed