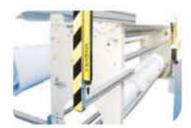

#### Ultrasonic quilting machine

Working width from 1600mm to 2800mm Robust ultrasonic equipment. Long life High speed Ultrasonic band cutting block option