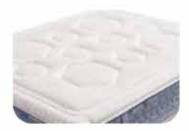

# Close pattern quilting machine

Customisable size Work in continuous mode or with frames High speed