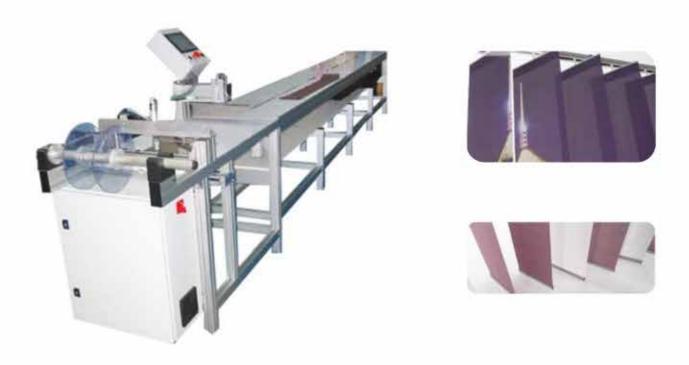

ode or with frames High speed







#### Ultrasonic quilting machine













Working width from 1600mm to 2800mm Robust ultrasonic equipment. Long life High speed Ultrasonic band cutting block option

#### **Ultrasonic Border Band Machine**













### Border bands machines by stitching





Overlocking border bands block



Border band quilting machine







Machine for vertical handles insertion

#### VT MCC VU CMP







Machine to measure, cut and seam bands







Ultrasonic machine to cut bands

#### VT CRA



Seam mattress machine

### VT EMCOL



Automatic packing mattress machine

## Pillow covers production





### Pillow and mattress



Cover insertion. Ultrasonic welding







## Screens production



## Automatic screens production



# Slat curtains production



### Slat curtains cutting machine



# Ultrasonic Systems







Design and production of customised sonotrodes in steel and titanium



Design and production of rollers



## Ultrasonic device



## Manual Ultrasonic device





Design, Manufacture, Supply & Support enquiries@i2europe.co.uk

For further information and even more machinery visit our website www.i2europe.co.uk